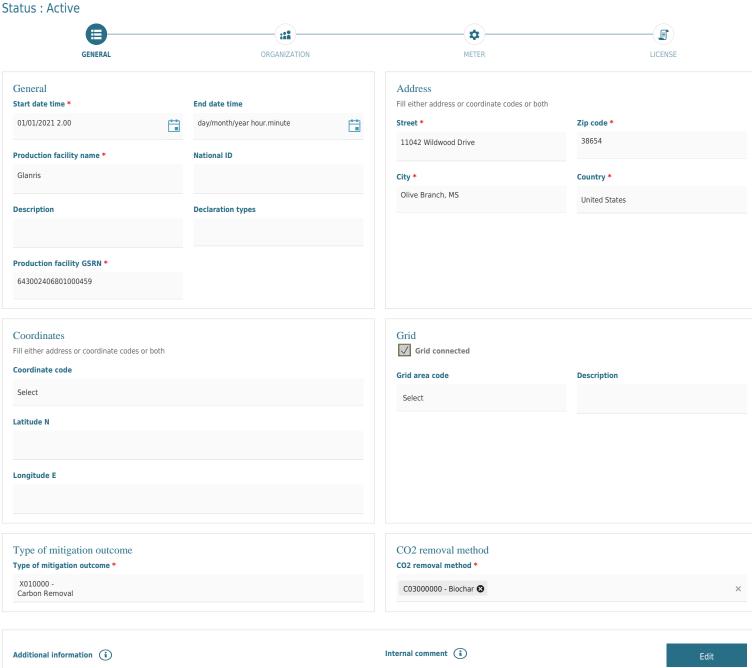

Glanris

GSRN: 643002406801000459



## Organization

Current user organization should be as registrant for the current day.

| Role *     | Organization *         | Start date time * | End date time |
|------------|------------------------|-------------------|---------------|
| Operator   | 86XB06ME29 - Accend AS | 01/01/2021, 2.00  |               |
| Registrant | 86XB06ME29 - Accend AS | 01/01/2021, 2.00  |               |



## Meter

Note: Minimum one meter must be filled for a production facility. The start date and end date must be within the responsible registrant period.

| Grid reference *   | Start date time * | End date time | Meter formula operator * | Meter coefficient * | Description |
|--------------------|-------------------|---------------|--------------------------|---------------------|-------------|
| 6